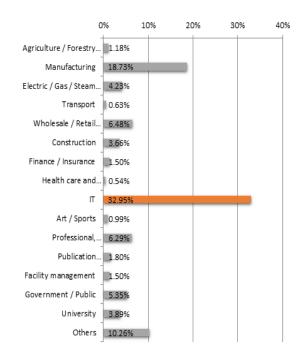

#### ① Industrial Classification of Visitors

| Classification                                                                             | Number | Rate(%) |
|--------------------------------------------------------------------------------------------|--------|---------|
| Agriculture / Forestry / Fisheries / Mining                                                | 114    | 1.18%   |
| Manufacturing                                                                              | 1,805  | 18.73%  |
| Electric/Gas/Steam/Water supply,<br>Disposal of Sewage Waste,<br>Environmental restoration | 408    | 4.23%   |
| Transport                                                                                  | 61     | 0.63%   |
| Wholesale / Retail / Distribution                                                          | 624    | 6.48%   |
| Construction                                                                               | 353    | 3.66%   |
| Finance / Insurance                                                                        | 145    | 1.50%   |
| Health care and Welfare                                                                    | 52     | 0.54%   |
| п                                                                                          | 3,175  | 32.97%  |
| Art / Sports                                                                               | 95     | 0.99%   |
| Professional, Scientific and Technical services(Consulting etc.)                           | 606    | 6.29%   |
| Publication / Broadcasting and<br>Communications                                           | 173    | 1.80%   |
| Facility management                                                                        | 145    | 1.50%   |
| Government/Public                                                                          | 516    | 5.35%   |
| University                                                                                 | 375    | 3.89%   |
| Others                                                                                     | 989    | 10.26%  |
| Total                                                                                      | 9,636  | 100%    |