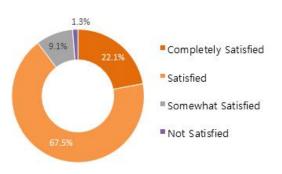

## 2 Quality of Buyers

| Classification       | Rate(%) |
|----------------------|---------|
| Completely Satisfied | 22.1%   |
| Satisfied            | 67.5%   |
| Somewhat Satisfied   | 9.1%    |
| Not Satisfied        | 1.3%    |
| Total                | 100%    |