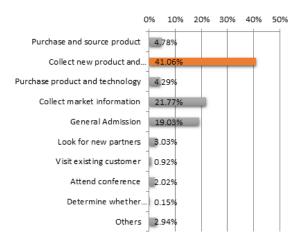

## ④ Purpose to Visit the show(Multiple Answers)

| Classification                                                    | Number | Rate(%) |
|-------------------------------------------------------------------|--------|---------|
| Purchase and source product                                       | 461    | 4.78%   |
| Collect new product and technology                                | 3,957  | 41.06%  |
| Purchase product and technology                                   | 413    | 4.29%   |
| Collect market information                                        | 2,098  | 21.77%  |
| General Admission                                                 | 1,834  | 19.04%  |
| Look for new partners                                             | 292    | 3.03%   |
| Visit existing customer                                           | 89     | 0.92%   |
| Attend conference                                                 | 195    | 2.02%   |
| Determine whether participated in Exhibition or not in the future | 14     | 0.15%   |
| Others                                                            | 283    | 2.94%   |
| Total                                                             | 9,636  | 100%    |