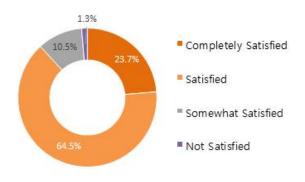

#### ③ Goal Achievement(Satisfaction)

| Classification       | Rate(%) |
|----------------------|---------|
| Completely Satisfied | 23.7%   |
| Satisfied            | 64.5%   |
| Somewhat Satisfied   | 10.5%   |
| Not Satisfied        | 1.3%    |
| Total                | 100%    |