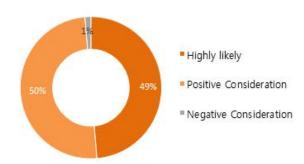

## ④ Plan to participate the show again next year

| Classification         | Rate(%) |
|------------------------|---------|
| Highly likely          | 49%     |
| Positive Consideration | 50%     |
| Negative Consideration | 1%      |
| Total                  | 100%    |