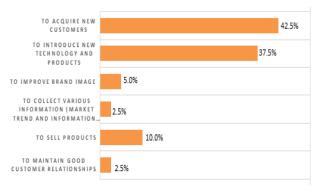

#### ① Purpose of participation

| Classification                                                                | Rate(%) |
|-------------------------------------------------------------------------------|---------|
| To acquire new customers                                                      | 42.5%   |
| To introduce new technology and products                                      | 37.5%   |
| To improve brand image                                                        | 5.0%    |
| To collect various information (market trend and information in the industry) | 2.5%    |
| To sell products                                                              | 10.0%   |
| To maintain good customer relationships                                       | 2.5%    |
| Total                                                                         | 100%    |