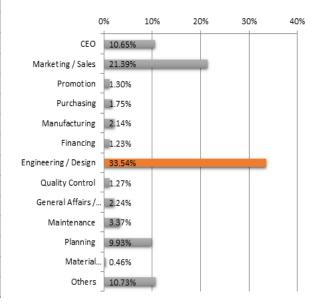

## ② Position of Visitors

| Classification                        | Number | Rate(%) |
|---------------------------------------|--------|---------|
| CEO                                   | 1,026  | 10.65%  |
| Marketing / Sales                     | 2,061  | 21.39%  |
| Promotion                             | 125    | 1.30%   |
| Purchasing                            | 169    | 1.75%   |
| Manufacturing                         | 206    | 2.14%   |
| Financing                             | 119    | 1.23%   |
| Engineering / Design                  | 3,232  | 33.54%  |
| Quality Control                       | 122    | 1.27%   |
| General Affairs / Education / Welfare | 216    | 2.24%   |
| Maintenance                           | 325    | 3.37%   |
| Planning                              | 957    | 9.93%   |
| Material Management / Transportation  | 44     | 0.46%   |
| Others                                | 1,034  | 10.73%  |
| Total                                 | 9,636  | 100%    |