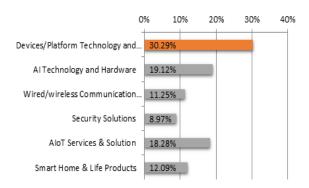

| Classification                              | Number | Rate(%) |
|---------------------------------------------|--------|---------|
| Devices/Platform Technology and<br>Products | 6,385  | 30.29%  |
| AI Technology and Hardware                  | 4,030  | 19.12%  |
| Wired/wireless Communication and Network    | 2,372  | 11.25%  |
| Security Solutions                          | 1,890  | 8.97%   |
| AloT Services & Solution                    | 3,853  | 18.28%  |
| Smart Home & Life Products                  | 2,548  | 12.0%   |
| Total                                       | 21,078 | 100%    |

## ③ Field of Interesting(Multiple Answers)